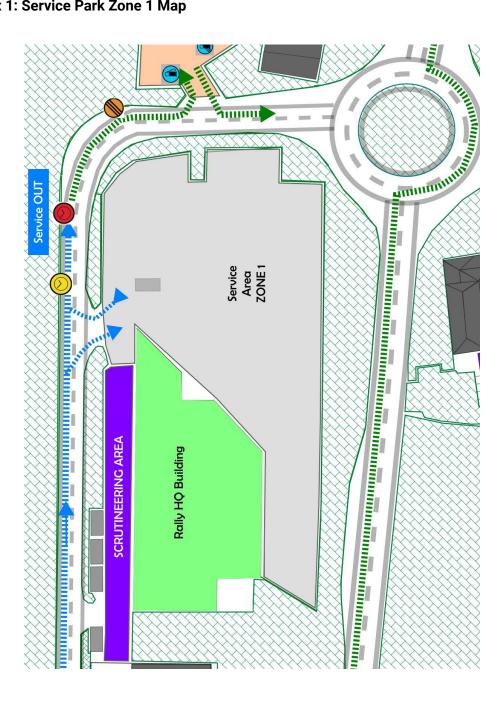

#### 1. Service Park Zone 1

The following competitors will be located in Service Park Zone 1:

11, 14, 15, 16, 20, 21, 22, 23, 26, 28, 29, 34, 38, 40, 42, 43, 50, 52, 53, 54, 56, 57, 60, 62, 67, 74, 80, 81, 84, 85, 90, 93, 94, 96, 97, 104, 105

The entrance point to Service Park Zone 1 is here: What3words Link See Appendix 1 for Map

# Appendix 1: Service Park Zone 1 Map