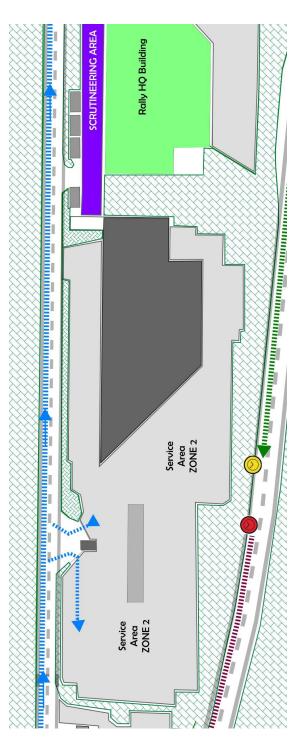

#### 2. Service Park Zone 2

The following competitors will be located in Service Park Zone 2:

24, 25, 35, 46, 51, 55, 68, 70, 72, 73, 75, 77, 78, 82, 83, 86, 88, 91, 100, 101, 102, 103, 106, 107, 108, 109

The entrance point to Service Park Zone 2 is here: What3words Link See Appendix 2 for Map

**3. Service Park Zone 3 -** No competitors will be located in Service Park Zone 3, this area is for Tyre Trucks & Marketing.

# Appendix 2: Service Park Zone 2 Map