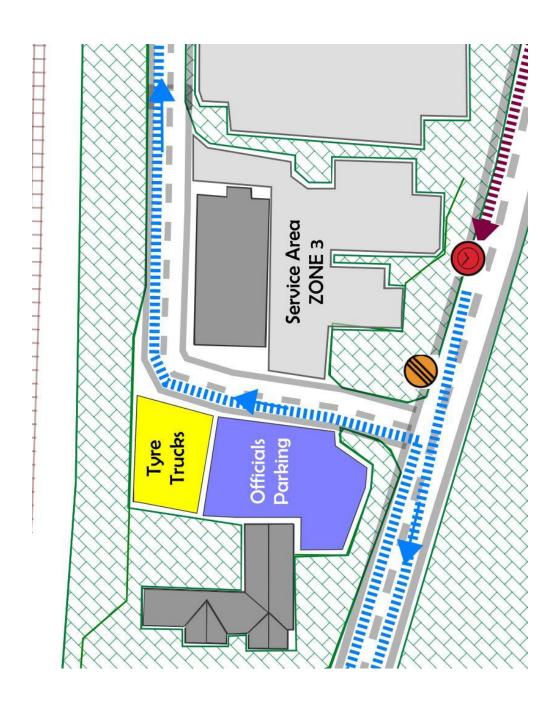

The entrance point to Service Park Zone 2 is here: What3words Link See Appendix 2 for Map

**3. Service Park Zone 3 -** No competitors will be located in Service Park Zone 3, this area is for Tyre Trucks & Marketing.

### Appendix 3: Service Park Zone 3 Map