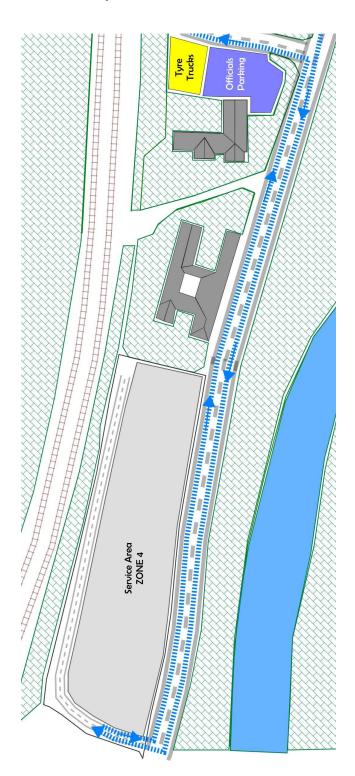

### 4. Service Park Zone 4

The following competitors will be located in Service Park Zone 4:

1, 2, 3, 4, 5, 6, 7, 8, 9, 10, 12, 17, 18, 19, 27, 30, 31, 32, 33, 36, 37, 39, 41, 44, 45, 47, 48, 49, 58, 59, 61, 63, 64, 65, 66, 69, 71, 76, 79, 87, 89, 95, 98, 99

The entrance point to Service Park Zone 4 is here: What3words Link See Appendix 4 for Map

### Appendix 4: Service Park Zone 4 Map